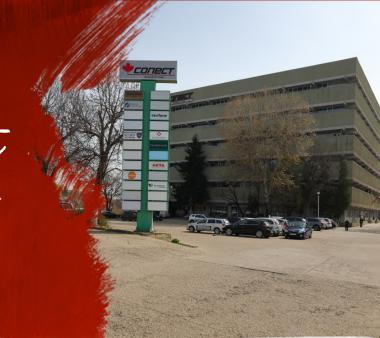

# Conect Business Park I

Bucharest, Sector 2, 10A Dimitrie Pompeiu st.

#### **Building information**

| Building status        | Existing    |
|------------------------|-------------|
| Year of reconstruction | 2005        |
| Parking ratio          | 1 / 87 sq m |
| Total building area    | 16 000 sq m |

#### Location

Bulevardy rie Pompeiu A3 Soseaua Fabrica de Glucozá Map data @2019