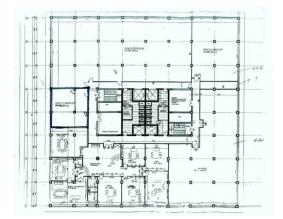

| 1 / 87 sq m |
| Total building area    | 16 000 sq m |

#### Commercial terms

| Office space*      | after login * |
|--------------------|---------------|
| Parking            | after login * |
| Service charge*    | after login * |
| Minimum lease term | after login * |
| Availability       | after login * |

\* Asking terms for m²/month

#### Location

Bulevardy rie Pompeiu A3 Soseaua Fabrica de Glucozá Map data @2019

#### Available space

2 376 og m Available office space

168 og m

Minimum office space



# office**finder.ro**

## Standard fit-Out

媣

Air conditioning



Suspended ceiling



Telephone cabling



Computer cabling



Power cabling



Smoke detectors



Carpeting



Reception

# Security



Fibre optics



Switchboard



Openable windows

## Typical floor plan



### Available space

| Floor | Vacant space        | Availability        |
|-------|---------------------|---------------------|
| 0 *   | please contact us * | please contact us * |
| 1     | please contact us * | please contact us * |
| 2     | please contact us * | please contact us * |
| 3     | please contact us * | please contact us * |
| 4     | please contact us * | please contact us * |
| 5     | please contact us * | please contact us * |
| Total | after login *       |                     |

(\*) Retail space

## **Public transport**

Metro: M2 Bus: N125 Tram: 16, 36